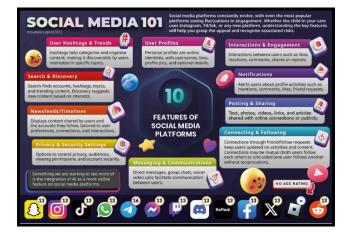

# **Safeguarding Segment**

As parents, carers and educators, keeping up with the latest social media platforms is a struggle. They evolve so quickly and, often as adults, we struggle to understand their various features. Therefore, taking the time to know what they are and assess the risks associated with them is an ever-moving mountain. This 101 sheet (<u>link here</u> and shown below) may just help to give a small piece of advice and, importantly, stimulate conversations with your child. It is only by having that open and honest discussion with your child/ children will you understand how to keep them safe and hopefully encourage them to recognise when otherwise, so they can come to you, or a trusted adult, and get the support they need.