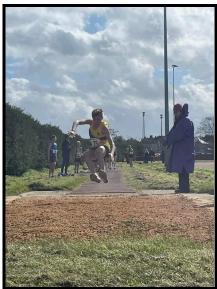

## **Athletics Season**

We are very proud of our year 8 pupil Ewan MacMillan for taking part in an athletics competition in Hull. Ewan was competing on a very wet and windy day but this did not stop him from doing his best.

Ewan managed to gain his personal best in all 3 of his events even in the challenging weather and placed:

1st Javelin U15s

1st Long jump U15s

3rd 800m U15s

Ewan, when asked, was really pleased with his 'Personal Best' in the long jump, his 19m throw in the Javelin and time of 2 mins & 40 seconds in the 800m, which was his 2nd competitive attempt at that distance.

We congratulate him and what a great way

to start the season!