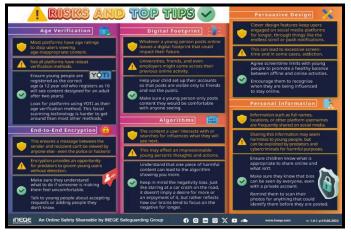

# **Safeguarding Segment**

As parents, carers and educators, keeping up with the latest social media platforms is a struggle. They evolve so quickly and, often as adults, we struggle to understand their various features. Therefore, taking the time to know what they are and assess the risks associated with them is an ever-moving mountain. This 101 sheet (<u>link here</u> and shown below) may just help to give a small piece of advice and, importantly, stimulate conversations with your child. It is only by having that open and honest discussion with your child/ children will you understand how to keep them safe and hopefully encourage them to recognise when otherwise, so they can come to you, or a trusted adult, and get the support they need.